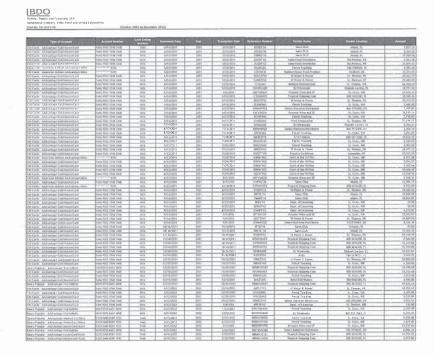

## Exhibit 1

## BDO Dudley, Topper and Feuerzeig, LLP Mohammad Hamed v. Fathi Yusuf and United Corporation Civil No. SX-12-CV-99

Funds withdrawn from Partnership through checks. (October 2001 to December 2011)

|                  |                 |                                       | Year             |
|------------------|-----------------|---------------------------------------|------------------|
| Type of Account: | Account Number: | Account Owner:                        | Total            |
| Telechecks       | 600-86413       | United Corporation DBA Plaza<br>Extra | \$<br>750,000.00 |
| Telechecks       | 058-60092918    | United Corporation / Plaza<br>Extra   | 750,000.00       |

Total Checks accounted for \$ 1,500,000.00

Dudley, Topper and Feuerzeig, LLP Rohammad Hamed v. Fathi Yusuf and United Corporation Civil No. SX-12-CV-99

United Corporation / Plaza Extra Christiansted The Bank of Nova Scotla Telechecks Account Owner: Supermarket Location: Financial Institution: Type of Account: Account Number: 058-60092918

|                 | Statement Date | Transaction Date | Check # |   | Amount       |   | Adjustment   |    | Adjusted Amount | Pay to the order of | Tickmark<br>Note |
|-----------------|----------------|------------------|---------|---|--------------|---|--------------|----|-----------------|---------------------|------------------|
| 2011            | N/A            | 7/7/2011         | 1       | s | 750,000.00   | s | (375,000.00) | \$ | 375,000.00      | Fawzia Yusuf        | 1                |
| 2011            | N/A            | 7/7/2011         | 2       |   | 750,000.00   | 1 | (375,000.00) | -  | 375,000.00      | Fawgla Yusuf        | 2                |
| Total Year 2011 |                |                  |         | - | 1,500,000.00 | - | (750,000.00) | -  | 750,000.00      |                     |                  |

\$

(October 2001 to December 2012)

Total

Notes: 1 We observed an affidavit signed by Mr. Fathi Yusuf referencing a gift to Mr. Mulfeed Hamed for 5750,000. Ms. Fawzla Yusuf signed a similar affidavit for the same amount. A total of \$1,500,000 where withdrawn from Plaza Extra accounts through checks #1149 and #1104 (5750,000 each) using the Plaza Extra 5. Croix accounts #058-60092968 and #058-6008413. Since Mr. Mulfeed's wife was Ms. Amail Yusuf, this amount is considered a Partnership distribution from both

2 We observed an affidarit signed by Mr. Fathi Yusuf referencing a gift to Mr. Hisham Hamed for 5750,000. Ms. Fawzia Yusuf signed a similar affidarit for the same amount. A total of 5,550,000 was deposited in Mr. Hisham Hamed personal account of 191-83515 on 87,247,011, amount was observed in bank statement. Since Hishains Wie was Mi. Hoad Yusuf we considered this amount a Partmering distribution from both families.

1,500,000.00 \$ (750,000.00) \$

750,000.00